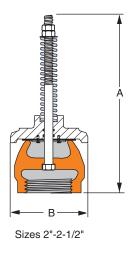

## **SPECIFICATIONS**

Model PR 600

Sizes 3" - 4"

Model PR 600

#### **Dimensional Information**

| Model PR 600 |                     |      |        |  |  |  |
|--------------|---------------------|------|--------|--|--|--|
| Size         | Dimensions (Inches) |      | Weight |  |  |  |
| (inches)     | Α                   | В    | (lbs.) |  |  |  |
| 2            | 14.00               | 5.25 | 8.5    |  |  |  |
| 2-1/2        | 14.00               | 5.25 | 8.5    |  |  |  |
| 3            | 14.00               | 5.25 | 9.0    |  |  |  |
| 4            | 14.50               | 7.00 | 13.0   |  |  |  |