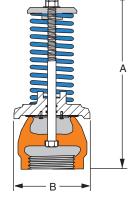

| Model PR 900 |                     |       |        |  |  |  |
|--------------|---------------------|-------|--------|--|--|--|
| Size         | Dimensions (Inches) |       | Weight |  |  |  |
| (inches)     | Α                   | В     | (lbs.) |  |  |  |
| 3            | 15.25               | 5.25  | 14.0   |  |  |  |
| 4            | 15.25               | 7.00  | 27.0   |  |  |  |
| 6            | 21.00               | 10.88 | 74.0   |  |  |  |

Sizes 3" - 6"

Model PR 900

Fresno Valves & Castings, Inc. 7736 East Springfield Avenue P.O. Box 40, Selma, CA 93662, U.S.A. (800) 333-1658 www.fresnovalves.com