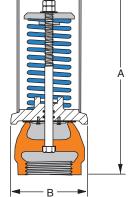

#### **Dimensional Information**

| Model PR 600 |                     |      |        |  |  |  |
|--------------|---------------------|------|--------|--|--|--|
| Size         | Dimensions (Inches) |      | Weight |  |  |  |
| (inches)     | Α                   | В    | (lbs.) |  |  |  |
| 2            | 14.00               | 5.25 | 8.5    |  |  |  |
| 2-1/2        | 14.00               | 5.25 | 8.5    |  |  |  |
| 3            | 14.00               | 5.25 | 9.0    |  |  |  |
| 4            | 14.50               | 7.00 | 13.0   |  |  |  |

| Model PR 900 |                     |       |        |  |  |  |
|--------------|---------------------|-------|--------|--|--|--|
| Size         | Dimensions (Inches) |       | Weight |  |  |  |
| (inches)     | Α                   | В     | (lbs.) |  |  |  |
| 3            | 15.25               | 5.25  | 14.0   |  |  |  |
| 4            | 15.25               | 7.00  | 27.0   |  |  |  |
| 6            | 21.00               | 10.88 | 74.0   |  |  |  |