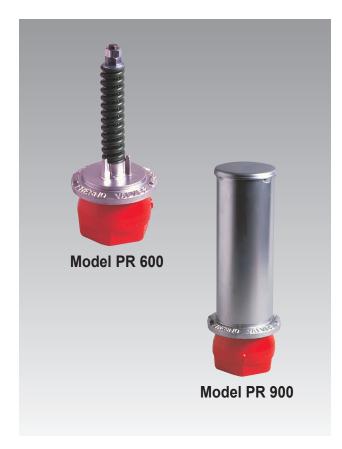

## SERIES 3100 PRESSURE RELIEF VALVE

## Features

- Provides economical pressure surge protection for irrigation systems.
- Spring loaded design is simple and dependable.
- Adjustable pressure setting maximizes performance for individual applications.
- Cast iron body and stainless steel shaft offer strength and corrosion resistance.
- Standard NPT pipe threads for ease of installation.
- Factory preset and tested to ensure accurate, sensitive operation.
- Stainless steel guide rod and Teflon seal provide smooth, reliable performance.
- Tamper-proof aluminum cover protects components from weather and vandalism. (Model PR 900 only)
- Oil tempered coil springs provide responsive operation for individual pressure range.

## **SPECIFICATIONS**

Model PR 600

Sizes 3" - 4"

Model PR 600

Sizes 3" - 6"

Model PR 900

Fresno Valves & Castings, Inc. 7736 East Springfield Avenue P.O. Box 40, Selma, CA 93662, U.S.A. (800) 333-1658 www.fresnovalves.com