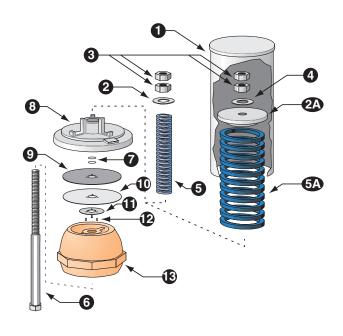

| Item | Description      | Material        | Specification            |  |  |  |  |  |
|------|------------------|-----------------|--------------------------|--|--|--|--|--|
| 1    | *Cover           | Aluminum        | ASTM B209, Alloy 6061    |  |  |  |  |  |
| 2    | Spring Retainer  | Steel, Plated   | ASTM A307, A164          |  |  |  |  |  |
| 2A   | *Spring Retainer | Cast Aluminum   | ASTM B26-65, Alloy SC64D |  |  |  |  |  |
| 3    | Nuts, Adjusting  | Steel, Plated   | ASTM A307, A164          |  |  |  |  |  |
| 4    | Washer           | Steel, Plated   | ASTM A307, A164          |  |  |  |  |  |
| 5    | Spring           | Steel           | N/A                      |  |  |  |  |  |
| 5A   | *Spring          | Steel           | N/A                      |  |  |  |  |  |
| 6    | Shaft            | Stainless Steel | ASTM A581, Type 304      |  |  |  |  |  |
| 7    | O-Rings          | Buna-N          | ASTM D2000               |  |  |  |  |  |
| 8    | Seal Holder      | Cast Aluminum   | ASTM B26-65, Alloy SC64D |  |  |  |  |  |
| 9    | Seal Disk        | Rubber          | N/A                      |  |  |  |  |  |
| 10   | Disk             | Teflon Cloth    | N/A                      |  |  |  |  |  |
| 11   | Seal Retainer    | Aluminum        | ASTM B209, Alloy 6061    |  |  |  |  |  |
| 12   | Screws           | Stainless Steel | ASTM A581, Type 304      |  |  |  |  |  |
| 13   | Base             | Cast Iron       | ASTM A126, Class B*      |  |  |  |  |  |

\*Model PR 900 only

## Material Specifications